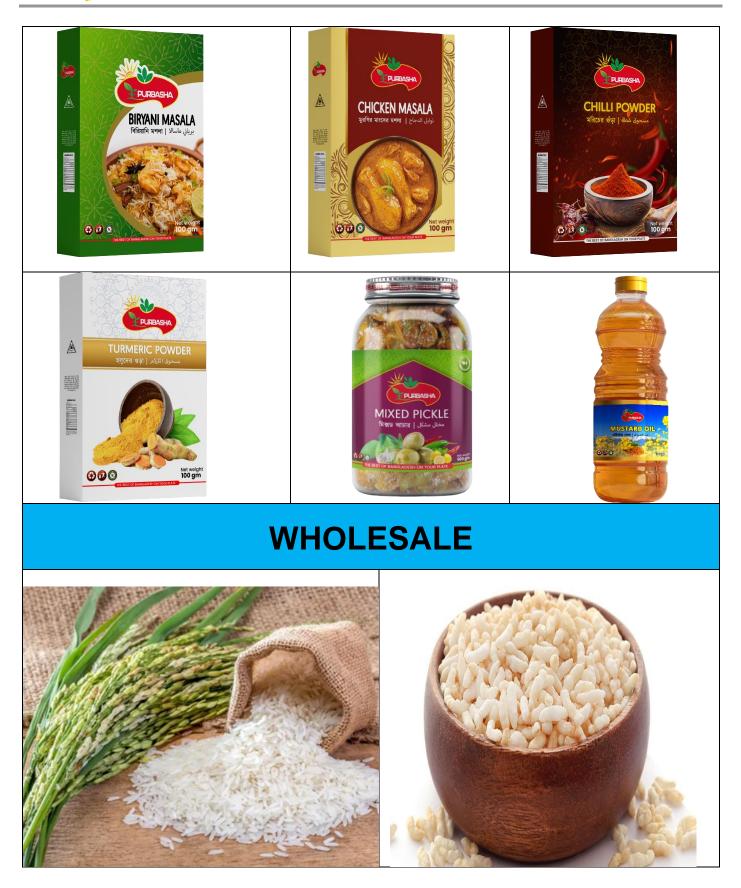

By exporting natural and pure food we earn foreign remittance, it plays important role in the economic development of the country.

Purbasha Trading is adding value to the daily life of consumers through its Foods like-Puffed Rice, Rice, Basmati Rice, Dry Fruit etc..

# Import (Sourcing):

Besides manufacturing food products, we also cooperate to fill the deficit by importing as per the demand of the country. we import some products like - Rice, Basmati Rice, Maize, Cumin, Clove, Cinnamon, Cardamom, Royal Cumin, Bay Leave, Pepper, Jayatri, Stone, DORB, Wheat Bran, Mustard Cake etc. We also Imported Garments Accessories & Fabrics.

# Manufacturing:

We manufacturing essential commodities such as-Puffed Rice, Rice, Spice item, Mustard oil, Dry Fruit, various type of pickles, etc.

# MAIN PRODUCTS FOR EXPORT