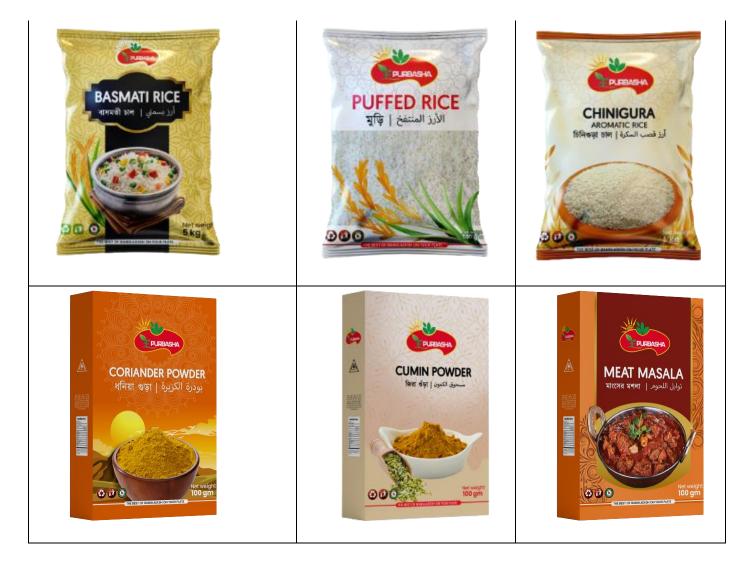

By exporting natural and pure food we earn foreign remittance, it plays important role in the economic development of the country.

Purbasha Trading is adding value to the daily life of consumers through its Foods like-Puffed Rice, Rice, Basmati Rice, Dry Fruit etc..

# MAIN PRODUCTS FOR EXPORT

# **FMCG**